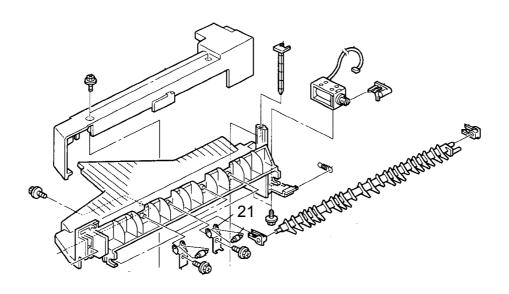

It was found that the opening in some exit roller supporters (A8694470) is relatively large, causing the shaft for the exit rollers (G0294181) to rattle. To eliminate this, the diameter of this opening has been reduced from 3 mm to 2.5 mm.

| Old part | New part | Description           | Q'ty | Int | Page | Index | Note |
|----------|----------|-----------------------|------|-----|------|-------|------|
| number   | number   |                       |      |     |      |       |      |
| A8694470 | A8694472 | Supporter Exit Roller | 2    | X/O | 3    | 21    |      |